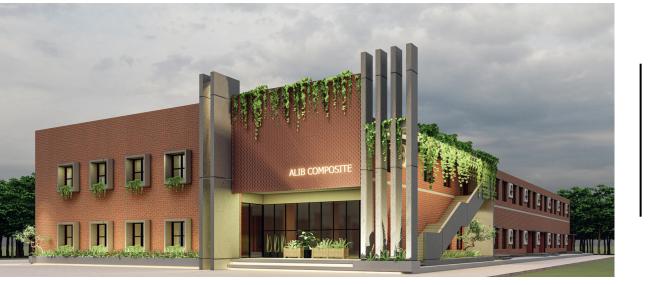

# INDUSTRIAL PROJECTS

www.taskdnc.com

Project Name: ALIB Composite Ltd. Location : Vannara Bazar, Mouchak, Konabari Client Name : ALIB Composite Ltd. Height : G+1 Storied Building (Total- 30' height) Project Type: Turnkey Land Area : 4 Bigha Status : Completed