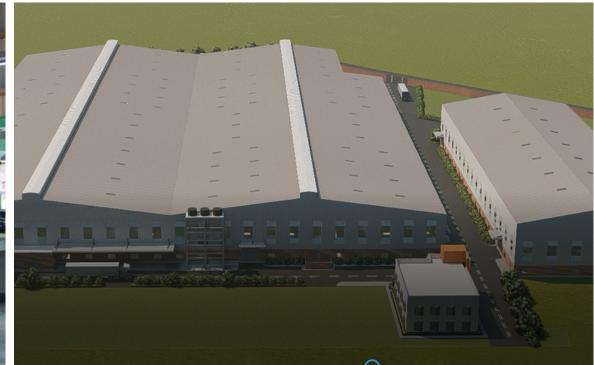

# INDUSTRIAL PROJECTS

www.taskdnc.com

Project Name: ALIB Composite Ltd. Location : Vannara Bazar, Mouchak, Konabari Client Name : ALIB Composite Ltd. Height : G+1 Storied Building (Total- 30' height) Project Type: Turnkey Land Area : 4 Bigha Status : Completed