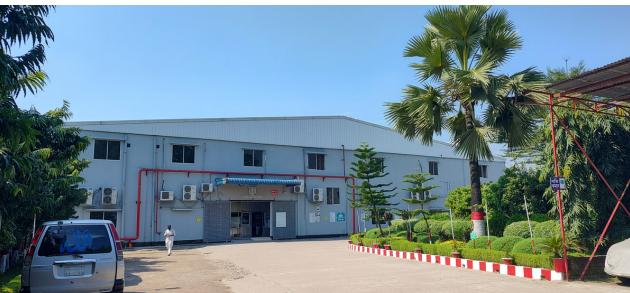

# INDUSTRIAL PROJECTS

www.taskdnc.com

Project Name: ALIB Composite Ltd. Location : Vannara Bazar, Mouchak, Konabari Client Name : ALIB Composite Ltd. Height : G+1 Storied Building (Total- 30' height) Project Type: Turnkey Land Area : 4 Bigha Status : Completed