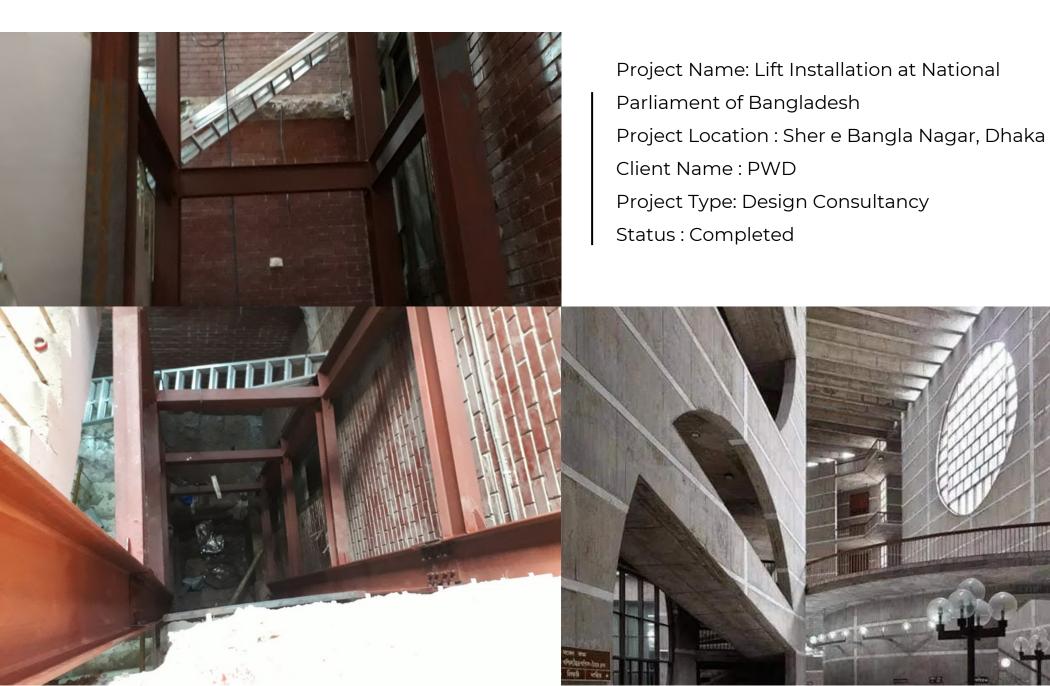

#### LIFT CORE INSTALLATION AT NATIONAL PARLIAMENT

Shere Bangla Nagar | Lift Core Installation