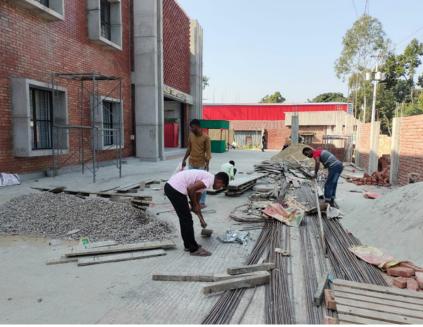

# INDUSTRIAL PROJECTS

www.taskdnc.com

Project Name: ALIB Composite Ltd. Location : Vannara Bazar, Mouchak, Konabari Client Name : ALIB Composite Ltd. Height : G+1 Storied Building (Total- 30' height) Project Type: Turnkey Land Area : 4 Bigha Status : Completed

### **RUNNER AUTOMOBILES**

Gazipur | Complete Design Consultancy

Project Name: Runner 3W Manufacturing Plant Project Location : Seed Store Bazar, Bhaluka Client Name : Runner Automobiles Ltd Height : Single Storied Shed (50' height) Project Type: Design Consultancy Floor Area: 3,23,000 Sq. Feet (22+ Bigha) Status : Completed