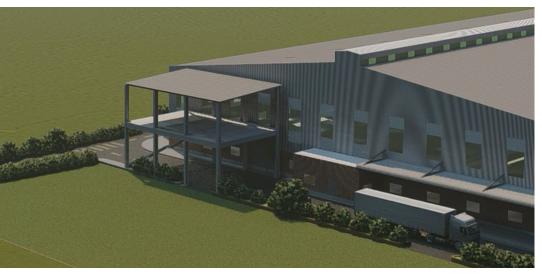

# INDUSTRIAL PROJECTS

www.taskdnc.com

Project Name: ALIB Composite Ltd. Location : Vannara Bazar, Mouchak, Konabari Client Name : ALIB Composite Ltd. Height : G+1 Storied Building (Total- 30' height) Project Type: Turnkey Land Area : 4 Bigha Status : Completed

### **RUNNER AUTOMOBILES**

Gazipur | Complete Design Consultancy

Project Name: Runner 3W Manufacturing Plant Project Location : Seed Store Bazar, Bhaluka Client Name : Runner Automobiles Ltd Height : Single Storied Shed (50' height) Project Type: Design Consultancy Floor Area: 3,23,000 Sq. Feet (22+ Bigha) Status : Completed