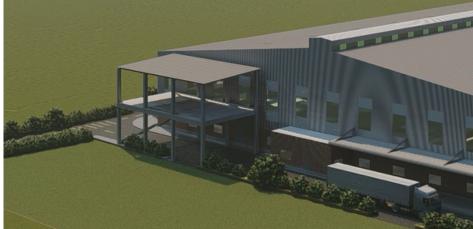

### **RUNNER AUTOMOBILES**

Gazipur | Complete Design Consultancy

Project Name: Runner 3W Manufacturing Plant Project Location : Seed Store Bazar, Bhaluka Client Name : Runner Automobiles Ltd Height : Single Storied Shed (50' height) Project Type: Design Consultancy Floor Area: 3,23,000 Sq. Feet (22+ Bigha) Status : Completed