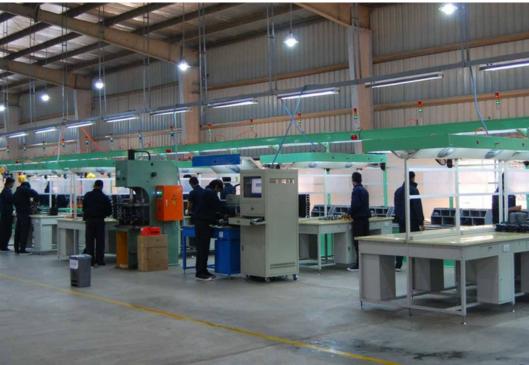

### **RUNNER AUTOMOBILES**

Gazipur | Complete Design Consultancy

Project Name: Runner 3W Manufacturing Plant Project Location : Seed Store Bazar, Bhaluka Client Name : Runner Automobiles Ltd Height : Single Storied Shed (50' height) Project Type: Design Consultancy Floor Area: 3,23,000 Sq. Feet (22+ Bigha) Status : Completed